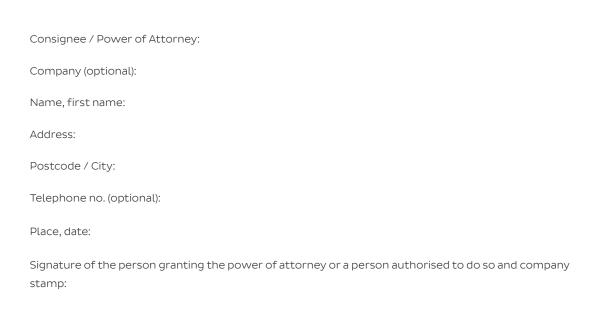

## Single deposit permission

Parcel number:

 ${\sf I}$  / we hereby authorise DPD Switzerland to leave parcels without signature at the following location place:

At the building entrance (exterior)

In the building entrance (inside)

By the letter box

In garage / in sheltered area (unlocked)

On the terrace (protected against weather)

Door code (other information is not taken into account):

As soon as the parcel has been deposited, the risk of damage or loss is transferred to the authorised party.

This drop-off permit applies to all parcels from DPD Schweiz. Excluded are: Dangerous goods, exchange, parcels for pharmacies and doctors' surgeries. The deposit permission is valid until revocation is received. The revocation can be made at any time with immediate effect. The notification must be sent to <a href="mailto:asg@dpd.ch">asg@dpd.ch</a>, by post or by telephone.